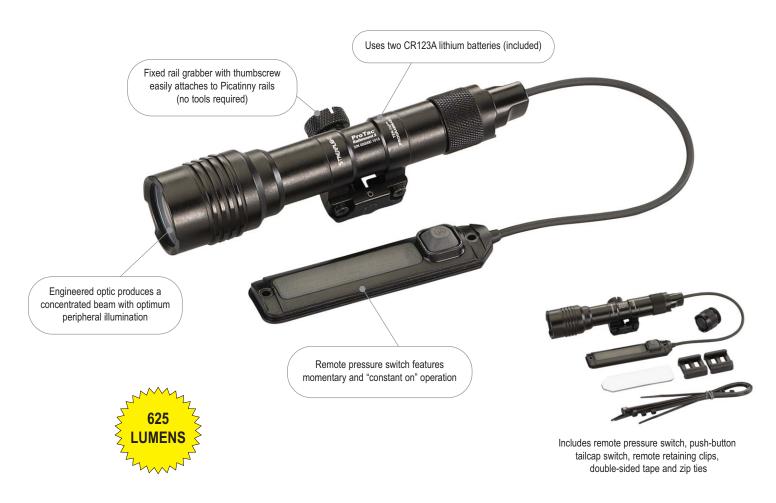

## PROTAC® RAIL MOUNT 2

DEDICATED FIXED-MOUNT LONG GUN LIGHT

The ProTac series expands into weapon-mounted lights with this 625 lumen light featuring a dedicated fixed-mount for Picatinny rails. Uses either a remote switch with momentary/constant on operation or a standard push-button tail switch.

One handed snap-on & tighten interface keeps hands away from muzzle when attaching/detaching

Durable, anodized aluminum construction with impact-resistant tempered glass lens

IPX7 waterproof to 1 meter for 30 minutes (with standard button switch) IPX4 water-resistant (with remote pressure switch)

Operating temperature: -40° F to +120° F

Length: 5" (12.7 cm); 5 oz. (141.7g) with batteries

Limited lifetime warranty

Visit www.streamlight.com for full warranty information

88059 - ProTac Rail Mount 2 with two CR123A lithium batteries